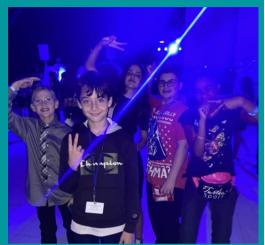

## Winter Wonderland Bance

Special thanks to PTSA for hosting our Winter Wonderland Dance for all students in grades 6-8. It was truly a fun-filled experience for our children!

Staff and students enjoyed a week of holiday fun leading into Winter Break!