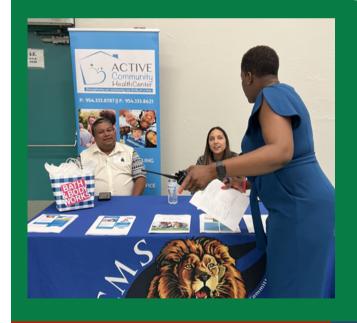

#### MENTAL HEALTH MATTERS WORKSHOP

On November 1, Lyons Creek School Counselors led families in mindfulness practices, provided community and school mental health resource presentations, and a panel discussion with families to better support their needs! This is the "Anchor in CONNECTION"! Special thanks to Ms. Vega, Ms. McGill, Ms. Farrukh, & Mr. Rodriguez for coordinating such an impactful night!