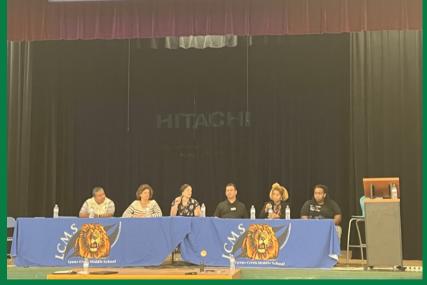

#### MENTAL HEALTH MATTERS WORKSHOP

On November 1, Lyons Creek School Counselors led families in mindfulness practices, provided community and school mental health resource presentations, and a panel discussion with families to better support their needs! This is the "Anchor in CONNECTION"! Special thanks to Ms. Vega, Ms. McGill, Ms. Farrukh, & Mr. Rodriguez for coordinating such an impactful night!